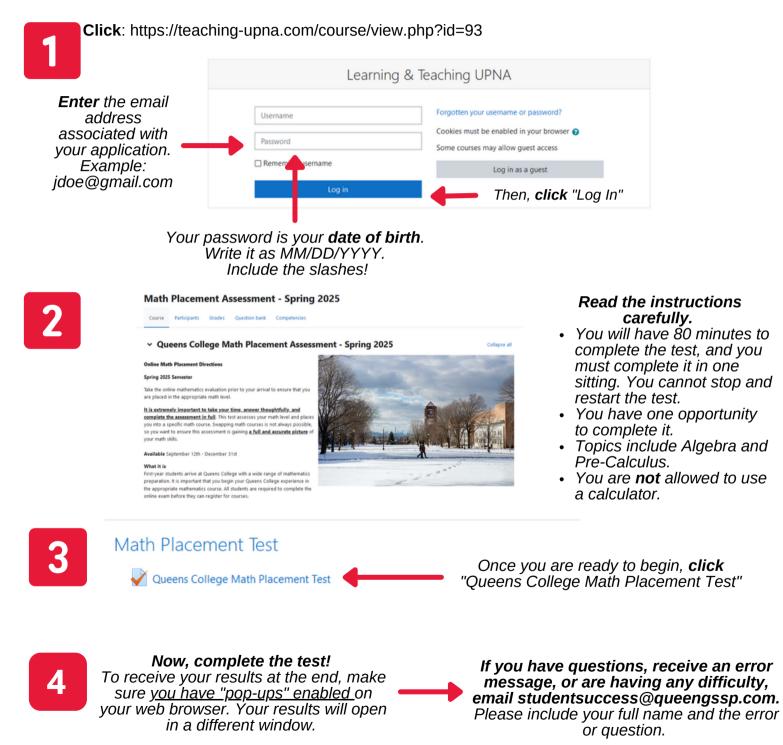

## **Math Placement Instructions**

All new students, regardless of major, are required to complete the Math Placement Assessment. You cannot be registered for classes or meet an advisor until this placement exam is complete with a valid test result. This test is used to ensure you are in the appropriate math course when you begin your studies. Please read the instructions carefully. If you have any questions, email studentsuccess@queensgssp.com.

## START HERE!

Your math placement exam results will be communicated directly to your advisor to ensure you are in the appropriate level course.

It is <u>extremely important</u> that you take this test <u>accurately</u> and <u>completely</u>. Failure to do so will result in an <u>inaccurate and incorrect</u> result which will cause issues in your academic program.